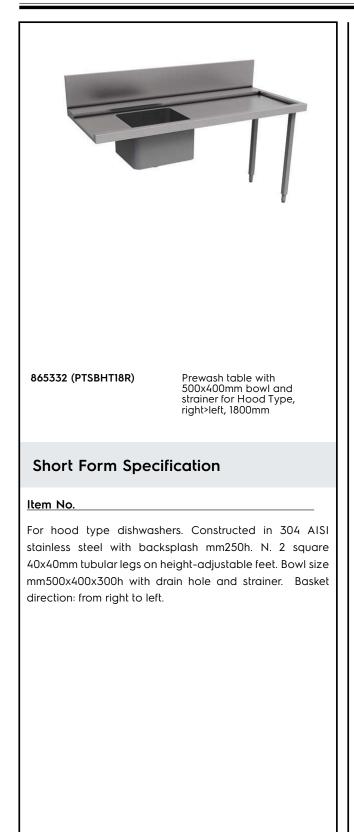

#### **Main Features**

- Supplied knocked-down and easy to assemble.
- To be secured to the dishwasher and fitted to the receiving and sorting tables at the other end.
- Plain undershelves and pre-rinse units available as optional accessories.
- Designed for 500x500 mm dishwashing racks.

#### Construction

- Stainless steel feet 50 mm adjustable in height to ensure that tables drain back into the dishwasher.
- Included splashback to prevent water spatter.
- Deep anti-drip profiles completely folded with lower edge for safe and easy cleaning.
- All surfaces smooth with polished finish.
- 40x40 mm square tubular legs in AISI 304 stainless steel.
- Constructed entirely in 304 AISI stainless steel.
- Bowl size 500x400x300h with drain hole and strainer.

### **Optional Accessories**

- Strainer basket for prewash PNC 864068 🗆 tables
- Undershelf for Dishwasher PNC 865354 🗅 table, 1800mm
- Floor fastening kit for 2 square PNC 865386 □ legs
- Single plastic drain syphon 2 PNC 895313 " for Sinks