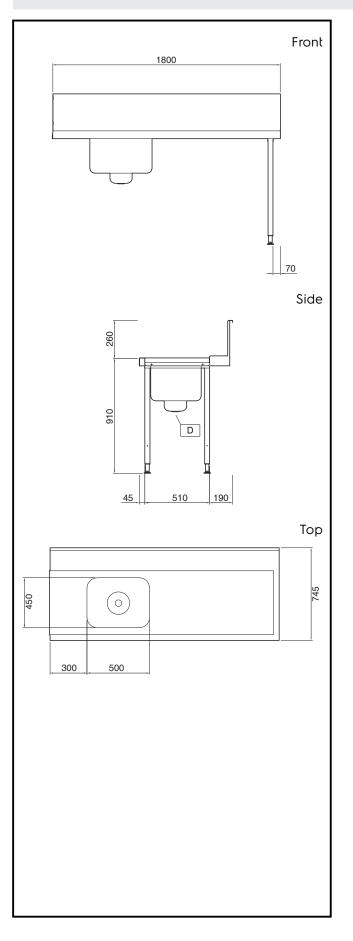

## Handling System for Hood type Pre-wash Table with 500x400 Bowl and Strainer Right to Left, 1800mm

| Key Information | n: |
|-----------------|----|
|-----------------|----|

| External dimensions,<br>Width:                   |                |
|--------------------------------------------------|----------------|
| 865332 (PTSBHT18R)                               | 1800 n         |
| External dimensions,<br>Depth:                   | 745 m          |
| External dimensions,<br>Height:                  | 1170 m         |
| Net weight:<br>Splashback Dimensions,<br>Height: | 18 kg<br>300 m |
| Basin dimensions:                                | 500x4          |
|                                                  |                |

800 mm 745 mm 170 mm 18 kg 300 mm 500x400x300h

Handling System for Hood type Pre-wash Table with 500x400 Bowl and Strainer Right to Left, 1800mm

The company reserves the right to make modifications to the products without prior notice. All information correct at time of printing.